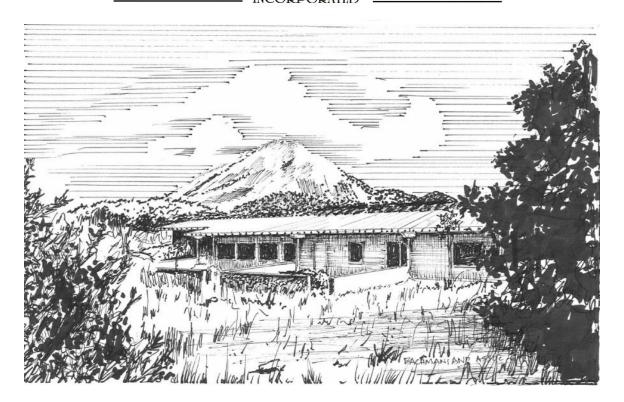

# **Out of this World Views**

Enjoy out-of-this-world views and Abeyta Creek from this gorgeous custom, mountain-territorial style, four bedroom, 2 bath home. An open living/dining/kitchen area for entertaining showcases a beautiful gourmet kitchen with high-end appliances and finishes. There is a charming sunny, open master bedroom with sitting/dressing room and en-suite master bath. The home features in-floor heat, a massive kiva fireplace in the grand living area and easy access to and from La Veta. There are 49 amazing acres with 360 degree views that are truly breathtaking. A must see mountain property.

## THE PROPERTY:

- Custom, mountain-territorial style home
- 4 bedrooms
- 2 baths
- 3,300 sq. ft.
- Large, open living/dining/kitchen area
- Spacious gourmet kitchen with rustic cherry cabinets and high-end appliances
- Sunny, open master bedroom with sitting/dressing room and custom closets
- En-suite master bath with wonderful mountain views